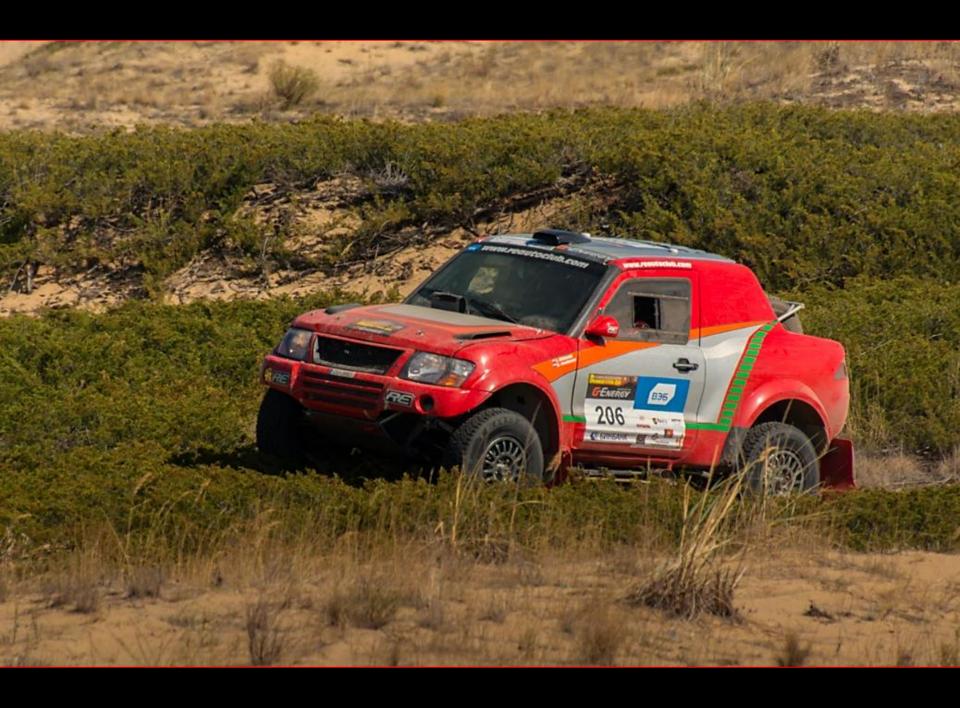

# For sell "RE AUTOCLUB" is offering racing car MITSUBISHI MPR 98

# Technical parameters

- Class: T1
- Engine displacement: 3.996 L
- Power with restriction 33 mm Ø: 290 hp
- Max speed: 190 kph
- Gearbox: XTRAC 6-speed sequential
- Differential front: Japan technology
- Differential rear: XTRAC
- Suspension/Shock absorbers: DONERRE/ two per wheel
- Brakes front/rear: ALCON 6-cilinder
- Fuel: AVGAS 100 LL
- Fuel tank: 420 liters
- Gross weight: 1960 kg
- Independent race suspension
- Compressed air system for pumping tyres
- Built in hydraulic pegs for car lift up
- Kevlar body
- Car is ready for participation in any international race

All vehicles prepared by our club, has achieved honorable places in Russian Championships and in Rally Dakar, Africa Eco Race, Silk Way Rally etc.