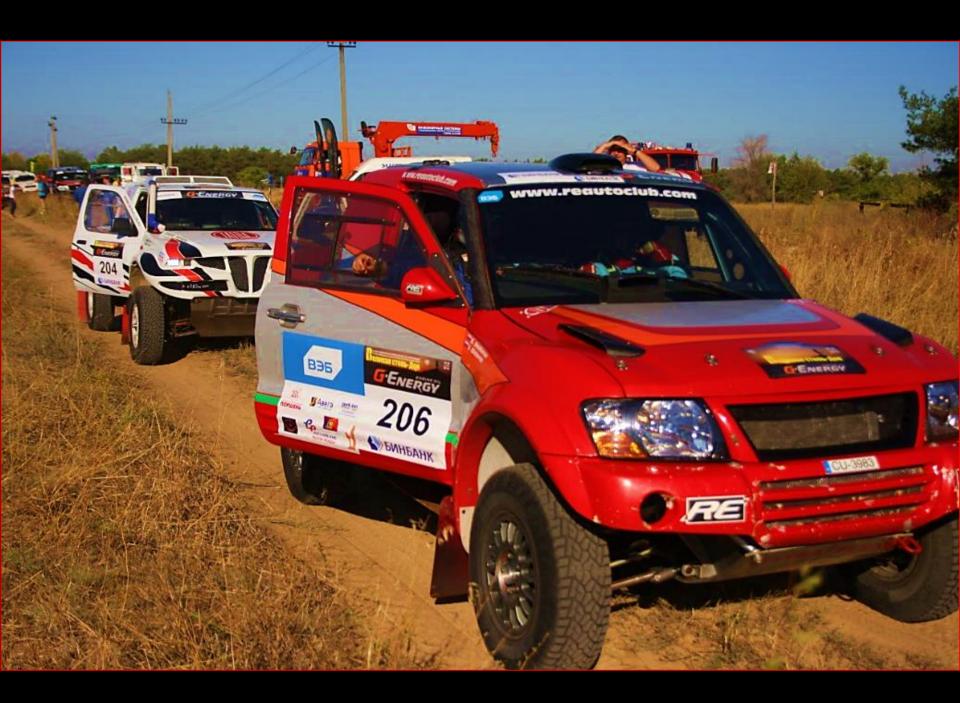

# For sell "RE AUTOCLUB" is offering racing car MITSUBISHI MPR 98

# Technical parameters

- Class: T1
- Engine displacement: 3.996 L
- Power with restriction 33 mm Ø: 290 hp
- Max speed: 190 kph
- Gearbox: XTRAC 6-speed sequential
- Differential front: Japan technology
- Differential rear: XTRAC
- Suspension/Shock absorbers: DONERRE/ two per wheel
- Brakes front/rear: ALCON 6-cilinder
- Fuel: AVGAS 100 LL
- Fuel tank: 420 liters
- Gross weight: 1960 kg
- Independent race suspension
- Compressed air system for pumping tyres
- Built in hydraulic pegs for car lift up
- Kevlar body
- Car is ready for participation in any international race