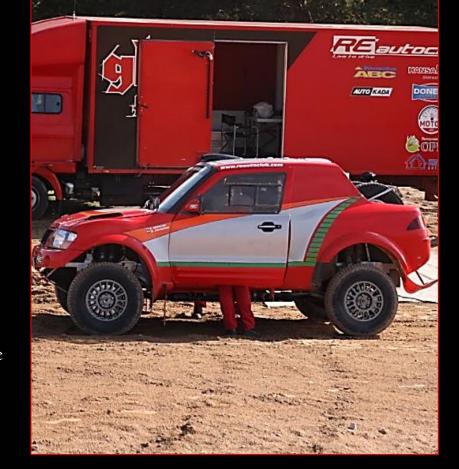

## Technical assistance for races

In order to achieve a regular "made-to-the-finish" result at high class and difficulty level competition a high-class of maintenance must be secured.

Since 2002 "RE AUTOCLUB" is using as a special transport - "KAMAZ 5350", "Mercedes Benz 1935" as a technical assistance truck T4 class and specially designed and produced on "Minsk Automobile Factory" experimental lab T4 class MAZ 631739 sport tech-assistance truck.

This technical assistance guarantees equipment and high professional level of technical-mechanical personnel, insures the vehicles serviced by "RE AUTOCLUB" and makes it to get till the finish.