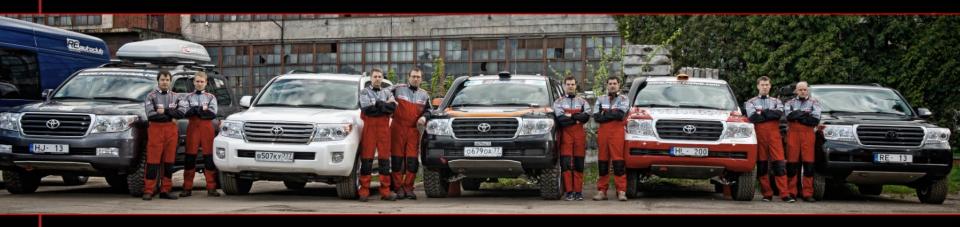

## Technical assistance for races

In order to achieve a regular "made-to-the-finish" result at high class and difficulty level competition a high-class of maintenance must be secured.

Since 2002 "RE AUTOCLUB" is using as a special transport - "KAMAZ 5350", "Mercedes Benz 1935" as a technical assistance truck T4 class and specially designed and produced on "Minsk Automobile Factory" experimental lab T4 class MAZ 631739 sport tech-assistance truck.

This technical assistance guarantees equipment and high professional level of technical-mechanical personnel, insures the vehicles serviced by "RE AUTOCLUB" and makes it to get till the finish.