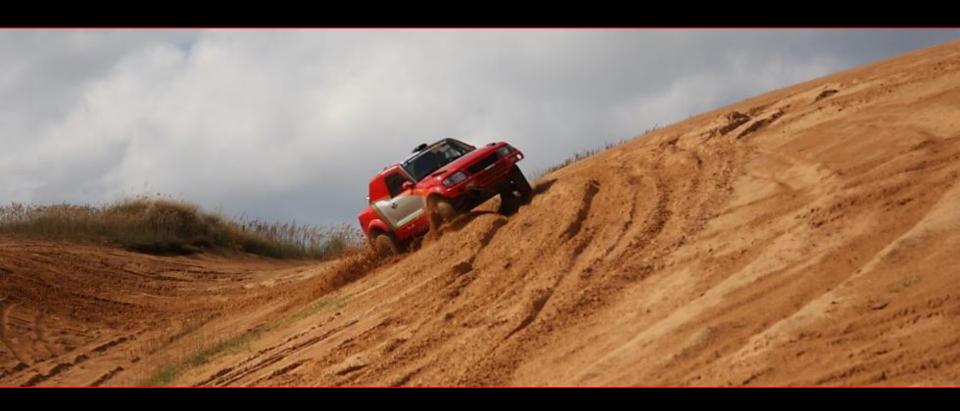

# For sell "RE AUTOCLUB" is offering racing car MITSUBISHI MPR 98

# Technical parameters

- Class: T1
- Engine displacement: 3.996 L
- Power with restriction 33 mm Ø: 290 hp
- Max speed: 190 kph
- Gearbox: XTRAC 6-speed sequential
- Differential front: Japan technology
- Differential rear: XTRAC
- Suspension/Shock absorbers: DONERRE/ two per wheel
- Brakes front/rear: ALCON 6-cilinder
- Fuel: AVGAS 100 LL
- Fuel tank: 420 liters
- Gross weight: 1960 kg
- Independent race suspension
- Compressed air system for pumping tyres
- Built in hydraulic pegs for car lift up
- Kevlar body
- Car is ready for participation in any international race