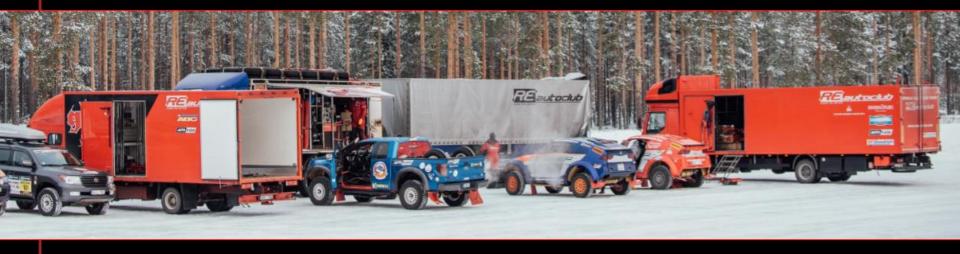

## Technical assistance for races

In order to achieve a regular "made-to-the-finish" result at high class and difficulty level competition a high-class of maintenance must be secured.

Since 2002 "RE AUTOCLUB" is using as a special transport - "KAMAZ 5350", "Mercedes Benz 1935" as a technical assistance truck T4 class and specially designed and produced on "Minsk Automobile Factory" experimental lab T4 class MAZ 631739 sport tech-assistance truck.

This technical assistance guarantees equipment and high professional level of technical-mechanical personnel, insures the vehicles serviced by "RE AUTOCLUB" and makes it to get till the finish.