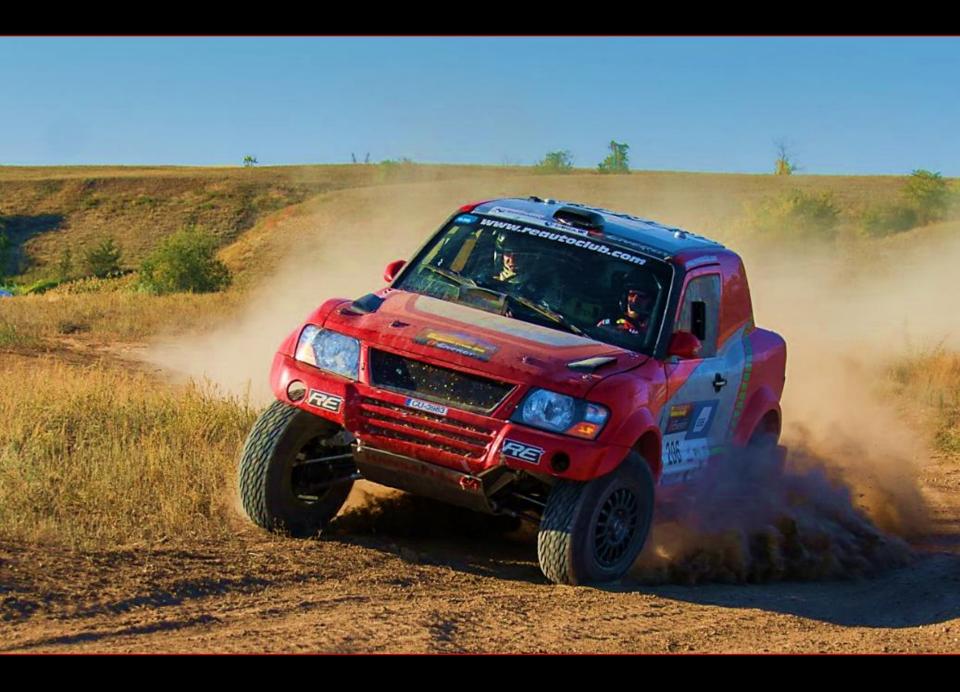

# For sell "RE AUTOCLUB" is offering racing car MITSUBISHI MPR 98

# Technical parameters

- Class: T1
- Engine displacement: 3.996 L
- Power with restriction 33 mm Ø: 290 hp
- Max speed: 190 kph
- Gearbox: XTRAC 6-speed sequential
- Differential front: Japan technology
- Differential rear: XTRAC
- Suspension/Shock absorbers: DONERRE/ two per wheel
- Brakes front/rear: ALCON 6-cilinder
- Fuel: AVGAS 100 LL
- Fuel tank: 420 liters
- Gross weight: 1960 kg
- Independent race suspension
- Compressed air system for pumping tyres
- Built in hydraulic pegs for car lift up
- Kevlar body
- Car is ready for participation in any international race