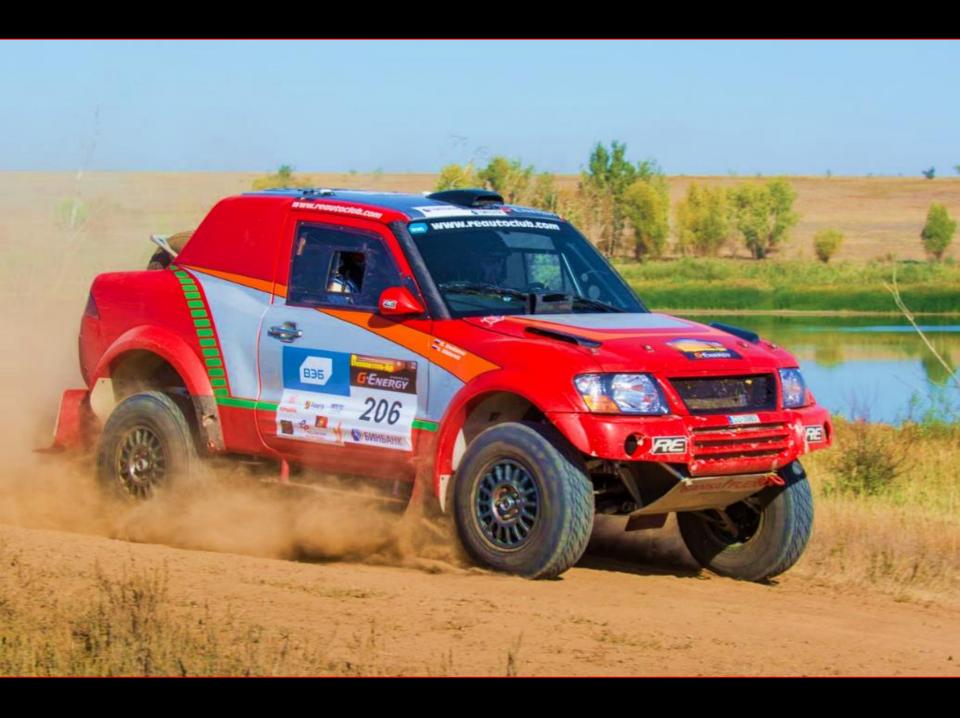

# For sell "RE AUTOCLUB" is offering racing car MITSUBISHI MPR 98

# Technical parameters

- Class: T1
- Engine displacement: 3.996 L
- Power with restriction 33 mm Ø: 290 hp
- Max speed: 190 kph
- Gearbox: XTRAC 6-speed sequential
- Differential front: Japan technology
- Differential rear: XTRAC
- Suspension/Shock absorbers: DONERRE/ two per wheel
- Brakes front/rear: ALCON 6-cilinder
- Fuel: AVGAS 100 LL
- Fuel tank: 420 liters
- Gross weight: 1960 kg
- Independent race suspension
- Compressed air system for pumping tyres
- Built in hydraulic pegs for car lift up
- Kevlar body
- Car is ready for participation in any international race