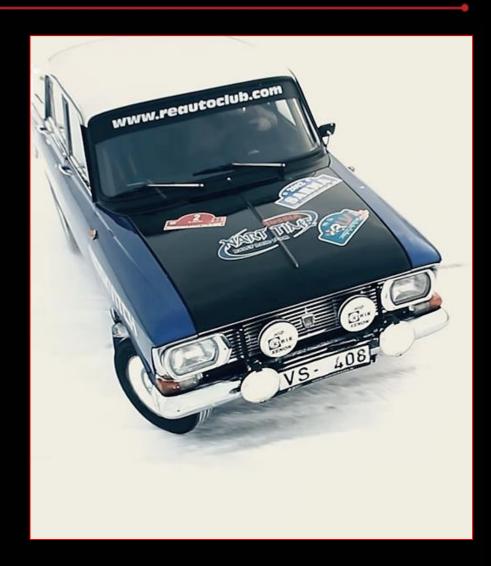

# «RE AUTOCLUB» is offering racing car MOSKVITCH M-408

## Cars hull and upholstery

- Car glass coated with protective film
- Two color cars body painting, body inside and roll cage painting, engine compartment painting, underbody coating and painting
- Cars body design with historical stickers
- Semi sports seats for the pilot and co-driver
- Overlay the front panel with leather or the flock

## The engine and fuel system

- Racing engine 110 hp, full set
- Racing silicone pipes and adapters for cooling and vacuum systems
- Full package of racing car with the requirements for the historical rally