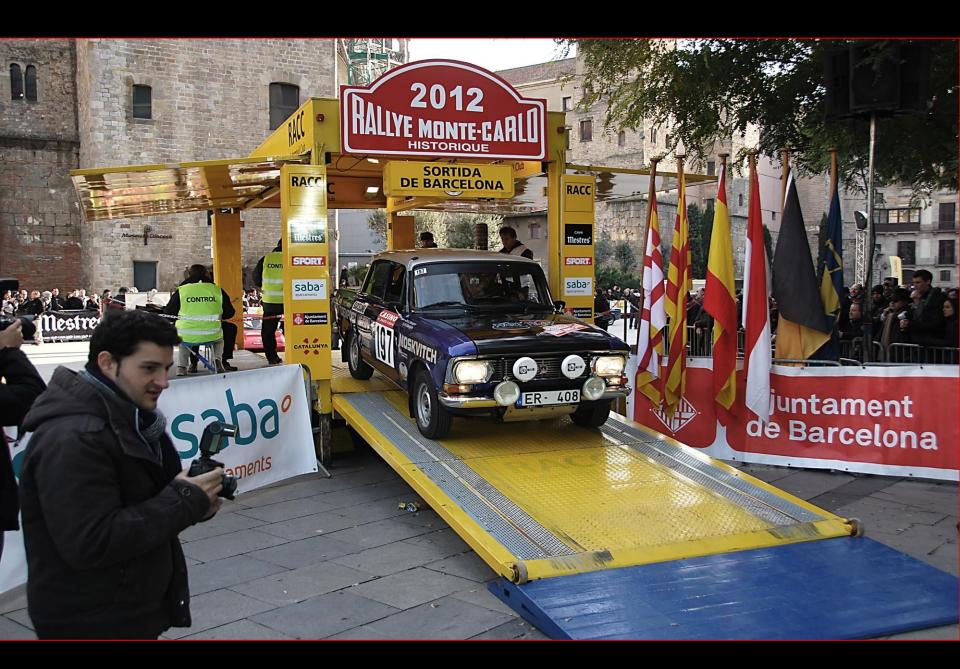

# «RE AUTOCLUB» is offering racing car MOSKVITCH M-408

## The engine and fuel system

- Racing engine 110 hp, full set
- Racing silicone pipes and adapters for cooling and vacuum systems
- Full package of racing car with the requirements for the historical rally