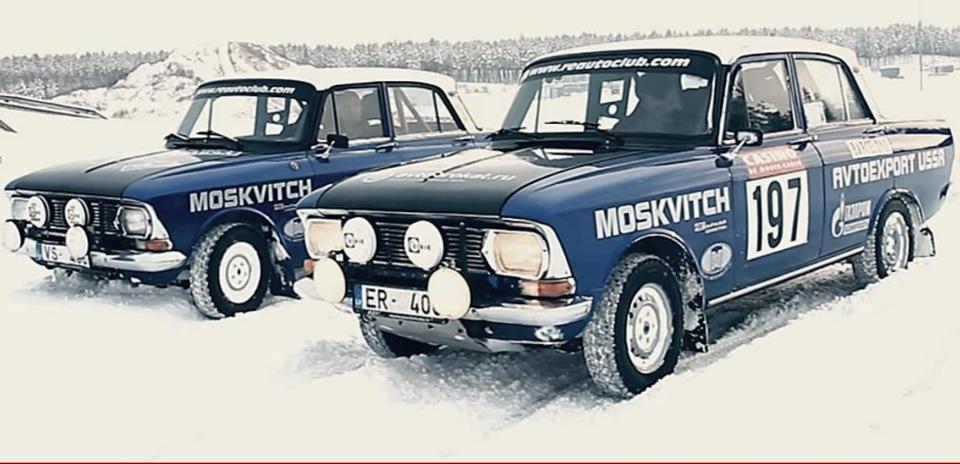

# «RE AUTOCLUB» is offering racing car MOSKVITCH M-408

«RE Autoclub» racing team has more than 20 years experience in international rallies and 10 years in rally-raid competitions.

«RE Autoclub» is working together with the leading world class engineers to produce more competitive top level rally raid racing cars.