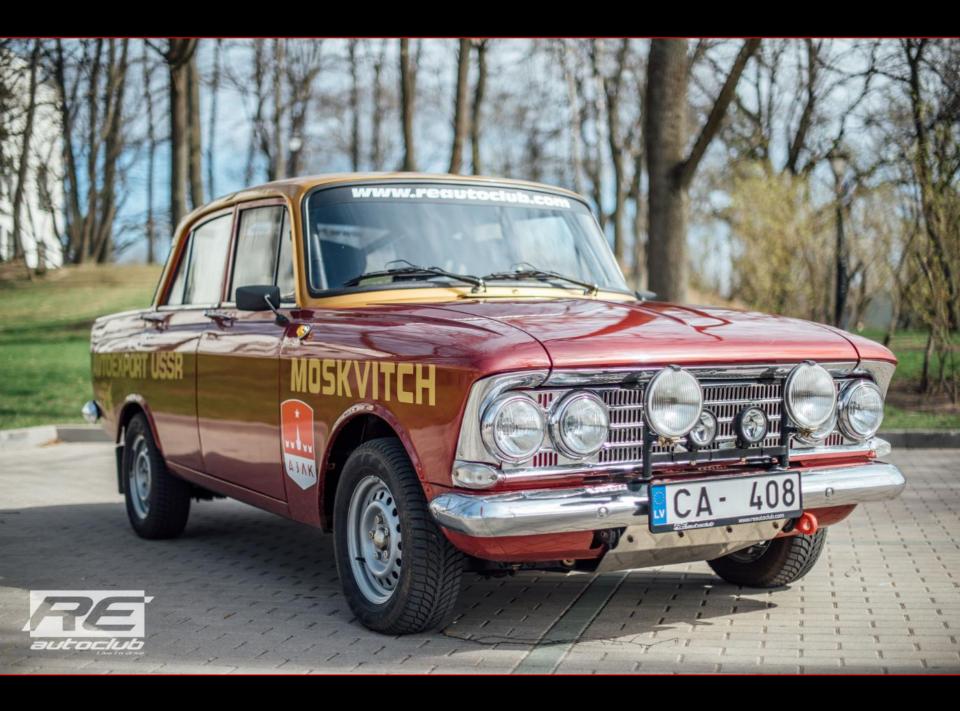

# «RE AUTOCLUB» is offering racing car MOSKVITCH M-408

## Cars hull and upholstery

- Car glass coated with protective film
- Two color cars body painting, body inside and roll cage painting, engine compartment painting, underbody coating and painting
- Cars body design with historical stickers
- Semi sports seats for the pilot and co-driver
- Overlay the front panel with leather or the flock