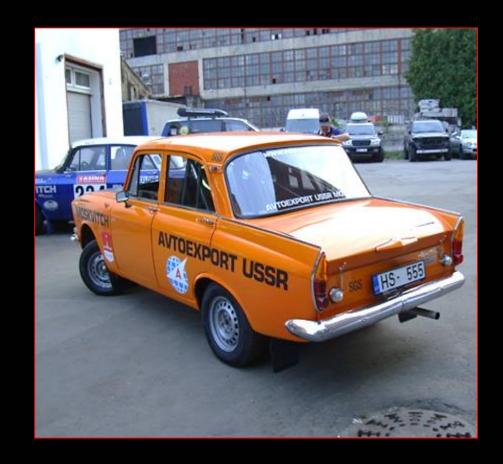

# «RE AUTOCLUB» is offering racing car MOSKVITCH M-408

## Cars hull and upholstery

- Car glass coated with protective film
- Two color cars body painting, body inside and roll cage painting, engine compartment painting, underbody coating and painting
- Cars body design with historical stickers
- Semi sports seats for the pilot and co-driver
- Overlay the front panel with leather or the flock