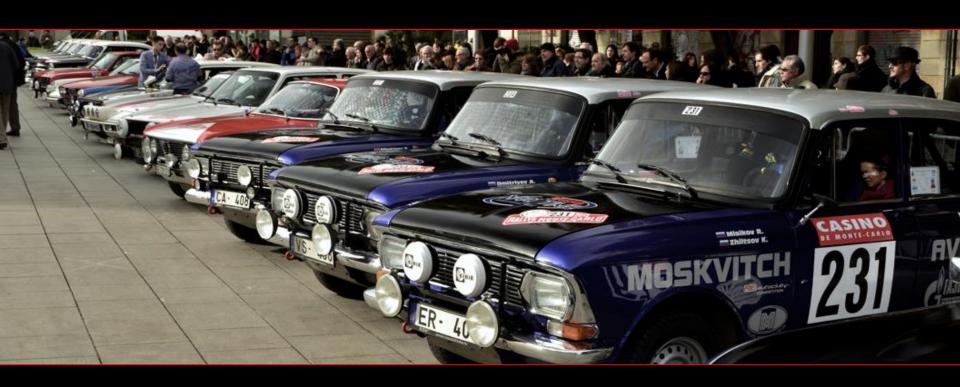

# «RE AUTOCLUB» is offering racing car MOSKVITCH M-408

«RE Autoclub» racing team has more than 20 years experience in international rallies and 10 years in rally-raid competitions.

«RE Autoclub» is working together with the leading world class engineers to produce more competitive top level rally raid racing cars.