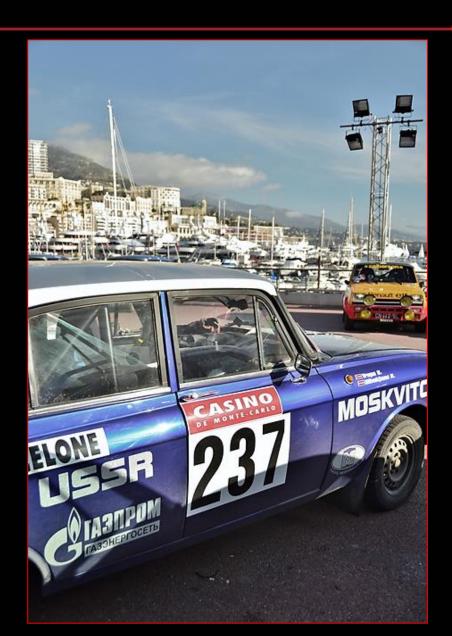

# «RE AUTOCLUB» is offering racing car MOSKVITCH M-408

## Cars hull and upholstery

- Car glass coated with protective film
- Two color cars body painting, body inside and roll cage painting, engine compartment painting, underbody coating and painting
- Cars body design with historical stickers
- Semi sports seats for the pilot and co-driver
- Overlay the front panel with leather or the flock